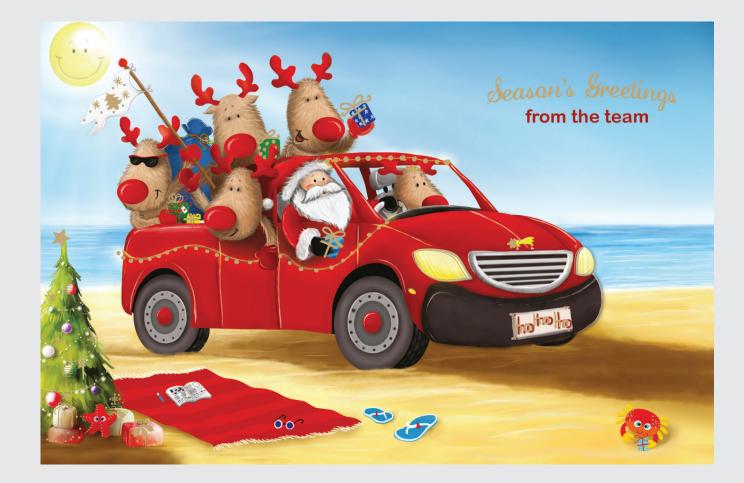

#### Santa's Team

Code: FE950, Gold Foil Folded Card Size: 178 x 117mm landscape White Envelope 100gsm - Peel and Seal Printed on reverse side of the card:

childrenscancerinstitute.org.au

A minimum of **\$5,000** will be donated to the **Children's Cancer Institute** from the sale of Christmas cards in 2019.