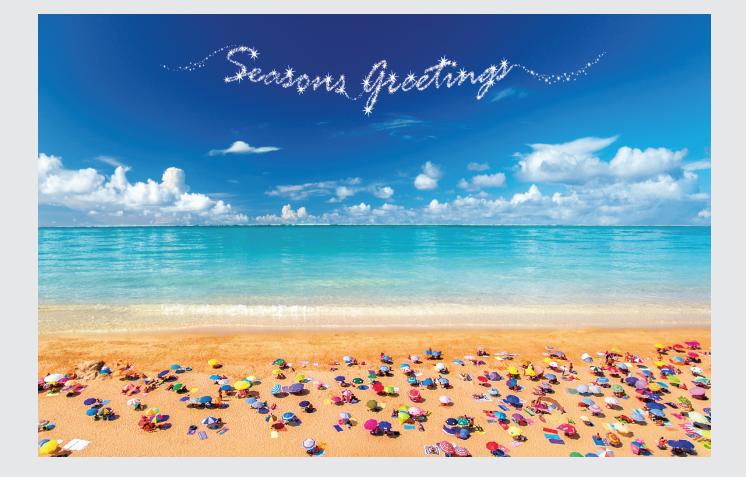

#### **Beach Holiday**

Code: FE941

Folded Card Size: 178 x 117mm landscape

White Envelope 100gsm - Peel and Seal

Printed on reverse side of the card:

childrenscancerinstitute.org.au

A minimum of **\$5,000** will be donated to the **Children's Cancer Institute** from the sale of Christmas cards in 2019.